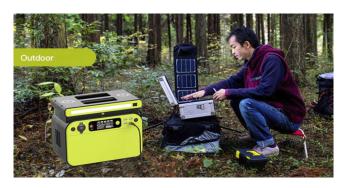

## Portable energy storage lithium battery

Portable lithium iron phosphate batteries are widely used in our life. For example, when we travel in the suburbs, they are used for battery ovens or electric rice cookers, charging laptops and mobile phones, medical first aid, car emergency start, lawn mowers and various emergency power supplies. It is an ideal companion for family cars and families.