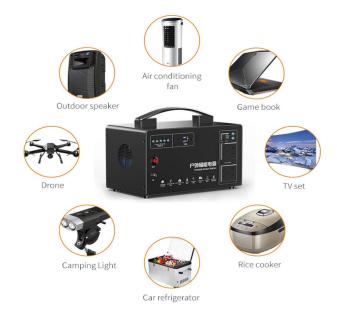

## Portable energy storage lithium battery

Portable lithium iron phosphate batteries are widely used in our life. For example, when we travel in the suburbs, they are used for battery ovens or electric rice cookers, charging laptops and mobile phones, medical first aid, car emergency start, lawn mowers and various emergency power supplies. It is an ideal companion for family cars and families.